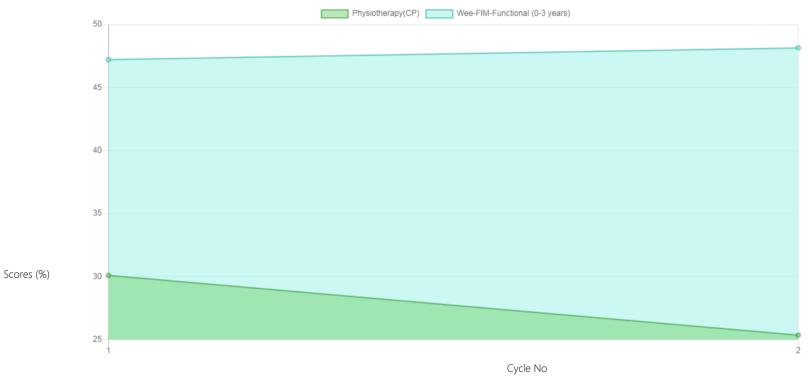

#### Intervention Given

Physiotherapy(CP) Wee-FIM-Functional (0-3 years)

## Progress Report

| Evaluation No. | Physiotherapy(CP)<br>Score % - Month - Year | Wee-FIM-Functional (0-3 years)<br>Score % - Month - Year |
|----------------|---------------------------------------------|----------------------------------------------------------|
| 1              | 30.10% - March - 2023                       | 47.22% - July - 2023                                     |
| 2              | 25.36% - February - 2024                    | 48.15% - February - 2024                                 |